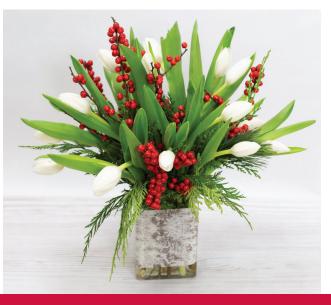

## Floral Pelights

Get festive with these holiday florals

For a traditional palette, try a red and white bouquet with wintery hints of pinecones and berries.

Achieve a winter wonderland-inspired look with fresh whites and greens as we move into the new year.

A. Sugar and Spice - 18x16 - 92.99B. Radiant Pine - 36x15 - 62.99C. Berry Boho - 14x11-79.99

D. Winter Wonderland - 16x14 - 77.99 (shown in smaller size as well)

F. Winter Garden - 28x18 - 67.99

Sizes, colors and details can be designed to your liking. Just speak to a floral designer in your Sendik's Home Department!