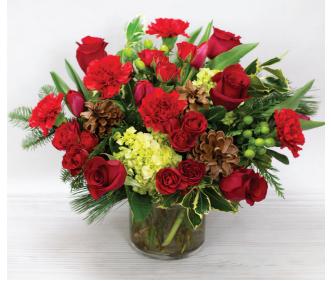

## Floral Pelights

Get festive with these holiday florals

For a traditional palette, try a red and white bouquet with wintery hints of pinecones and berries.

Achieve a winter wonderland-inspired look with fresh whites and greens as we move into the new year.

A. Sugar and Spice - 18x16 - 92.99B. Radiant Pine - 36x15 - 62.99C. Berry Boho - 14x11-79.99

D. Winter Wonderland - 16x14 - 77.99 (shown in smaller size as well)

F. Winter Garden - 28x18 - 67.99

Sizes, colors and details can be designed to your liking. Just speak to a floral designer in your Sendik's Home Department!