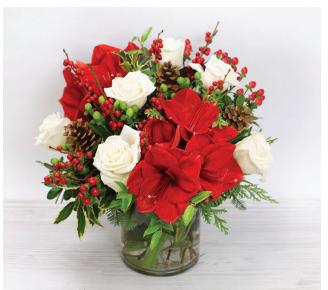

## Floral Pelights

Get festive with these holiday florals

For a traditional palette, try a red and white bouquet with wintery hints of pinecones and berries.

Achieve a winter wonderland-inspired look with fresh whites and greens as we move into the new year.

A. Sugar and Spice - 18x16 - 92.99B. Radiant Pine - 36x15 - 62.99C. Berry Boho - 14x11-79.99

D. Winter Wonderland - 16x14 - 77.99 (shown in smaller size as well)

F. Winter Garden - 28x18 - 67.99

Sizes, colors and details can be designed to your liking. Just speak to a floral designer in your Sendik's Home Department!