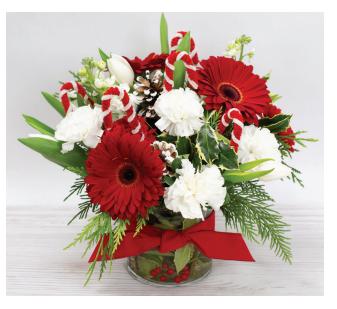

## Floral Pelights

Get festive with these holiday florals

For a traditional palette, try a red and white bouquet with wintery hints of pinecones and berries.

Achieve a winter wonderland-inspired look with fresh whites and greens as we move into the new year.

A. Sugar and Spice - 18x16 - 92.99B. Radiant Pine - 36x15 - 62.99C. Berry Boho - 14x11-79.99

D. Winter Wonderland - 16x14 - 77.99 (shown in smaller size as well)

F. Winter Garden - 28x18 - 67.99

Sizes, colors and details can be designed to your liking. Just speak to a floral designer in your Sendik's Home Department!