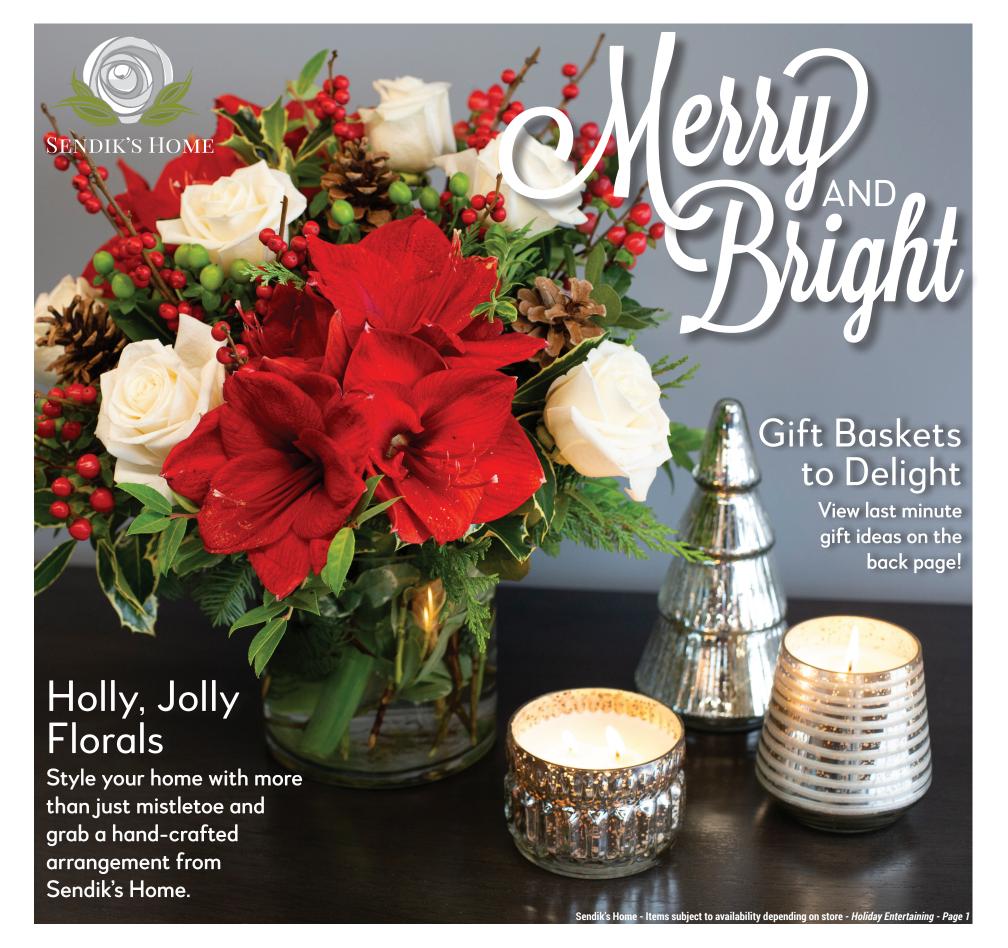

## Floral Pelights

Get festive with these holiday florals

For a traditional palette, try a red and white bouquet with wintery hints of pinecones and berries.

Achieve a winter wonderland-inspired look with fresh whites and greens as we move into the new year.