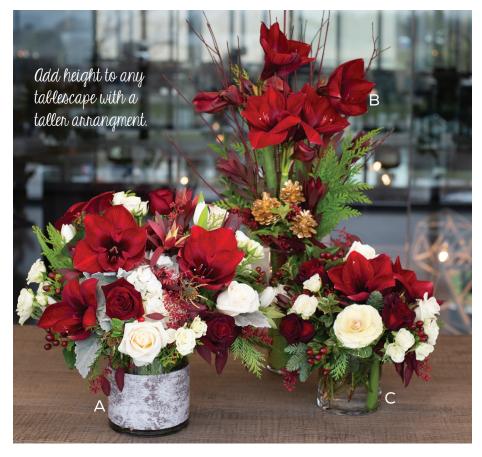

A. Sugar and Spice - 18x16 - 92.99B. Radiant Pine - 36x15 - 62.99C. Berry Boho - 14x11-79.99

D. Winter Wonderland - 16x14 - 77.99 (shown in smaller size as well)

F. Winter Garden - 28x18 - 67.99

Sizes, colors and details can be designed to your liking. Just speak to a floral designer in your Sendik's Home Department!