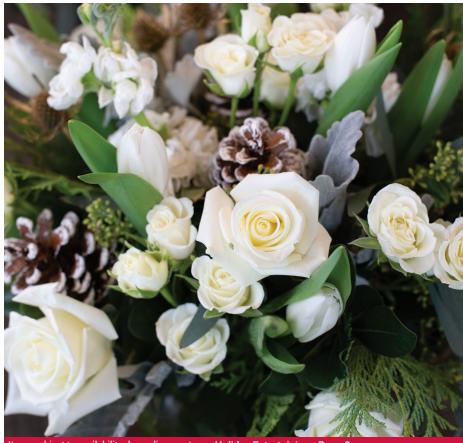

## Floral Pelights

Get festive with these holiday florals

For a traditional palette, try a red and white bouquet with wintery hints of pinecones and berries.

Achieve a winter wonderland-inspired look with fresh whites and greens as we move into the new year.