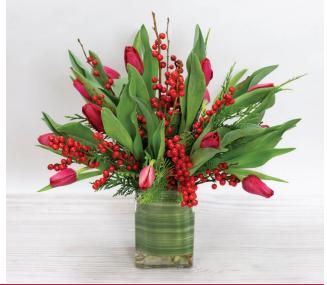

## Floral Pelights

Get festive with these holiday florals

For a traditional palette, try a red and white bouquet with wintery hints of pinecones and berries.

Achieve a winter wonderland-inspired look with fresh whites and greens as we move into the new year.

A. Sugar and Spice - 18x16 - 92.99B. Radiant Pine - 36x15 - 62.99C. Berry Boho - 14x11-79.99

D. Winter Wonderland - 16x14 - 77.99 (shown in smaller size as well)

F. Winter Garden - 28x18 - 67.99

Sizes, colors and details can be designed to your liking. Just speak to a floral designer in your Sendik's Home Department!