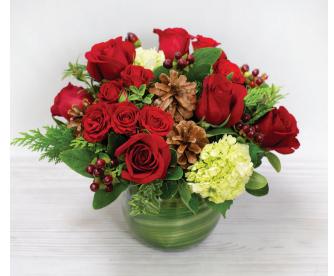

## Floral Pelights

Get festive with these holiday florals

For a traditional palette, try a red and white bouquet with wintery hints of pinecones and berries.

Achieve a winter wonderland-inspired look with fresh whites and greens as we move into the new year.

A. Sugar and Spice - 18x16 - 92.99B. Radiant Pine - 36x15 - 62.99C. Berry Boho - 14x11-79.99

D. Winter Wonderland - 16x14 - 77.99 (shown in smaller size as well)

F. Winter Garden - 28x18 - 67.99

Sizes, colors and details can be designed to your liking. Just speak to a floral designer in your Sendik's Home Department!