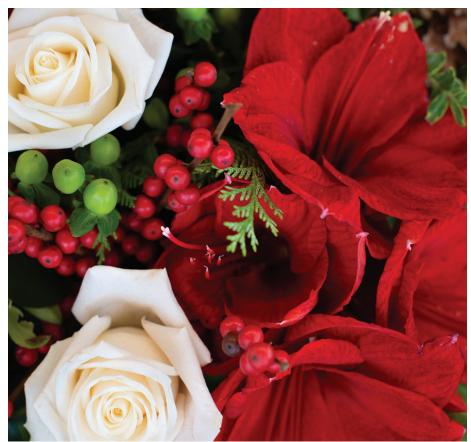

## Floral Pelights

Get festive with these holiday florals

For a traditional palette, try a red and white bouquet with wintery hints of pinecones and berries.

Achieve a winter wonderland-inspired look with fresh whites and greens as we move into the new year.