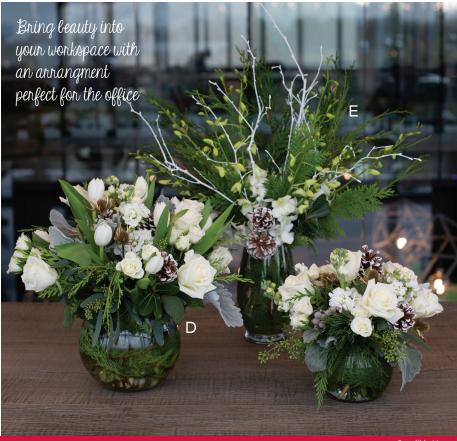

## Floral Pelights

Get festive with these holiday florals

For a traditional palette, try a red and white bouquet with wintery hints of pinecones and berries.

Achieve a winter wonderland-inspired look with fresh whites and greens as we move into the new year.

A. Sugar and Spice - 18x16 - 92.99B. Radiant Pine - 36x15 - 62.99C. Berry Boho - 14x11-79.99

D. Winter Wonderland - 16x14 - 77.99 (shown in smaller size as well)

F. Winter Garden - 28x18 - 67.99

Sizes, colors and details can be designed to your liking. Just speak to a floral designer in your Sendik's Home Department!